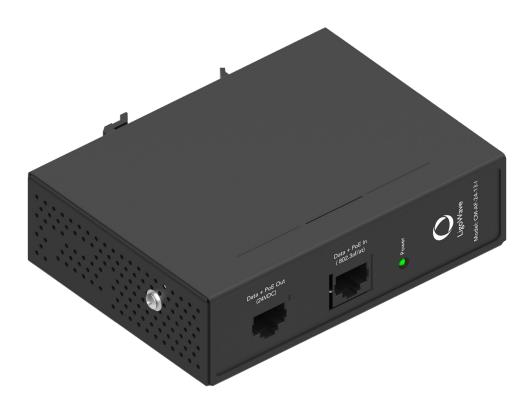

# LigoPoE 802.3af/at Inserter

The device is a 48V DC PoE inserter designed for use with LigoPTP RapidFire outdoor series

# **Electrical specification**

| DC Input voltage range    | 44.0 – 57.0V                          |
|---------------------------|---------------------------------------|
| IEEE 802.3af/at compliant | POE output                            |
| Output power              | up to 28W                             |
| Power output              | RJ45 pins 1,2,4,5 (+) and 3,6,7,8 (–) |
| Data rate                 | 10/100/1000Mbps                       |
| Surge protection          | 2kV line to line                      |
|                           | 6kV line to ground (output port)      |

### **Physical specifications**

| DC input                 |                             |
|--------------------------|-----------------------------|
| Data input jack          | RJ45                        |
| Data + Power output jack | RJ45                        |
| Dimensions               | 117×87×34mm                 |
| Weight                   | 270g                        |
| Operating temperature    | -40 to +65°C                |
| UTP/FTP cable length     | 100m total                  |
|                          | (from switch to the device) |