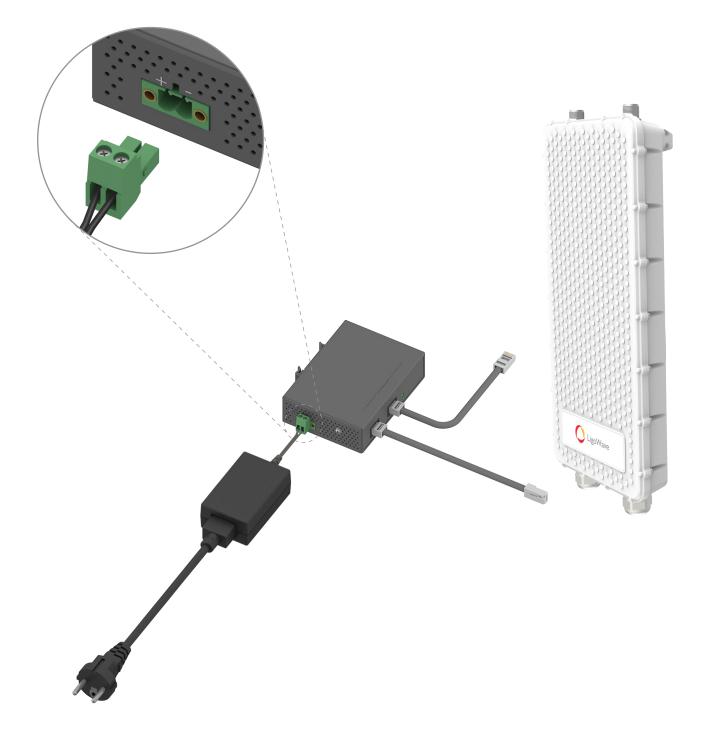

# LigoPTP AC to 48VDC adapter (PoE 802.3af, 48VDC)

The adapter is used to power passive PoE of LigoPTP RapidFire from standard AC power source.

### Electrical specification

| Input voltage  | 100 – 240VAC, 50/60Hz                   |
|----------------|-----------------------------------------|
| Output voltage | 48VDC +/- 5%                            |
| Output power   | 24W                                     |
| Protection     | Short circuit, Overvoltage, Overcurrent |

## **Physical specifications**

| Input jack            | IEC320 C6                |
|-----------------------|--------------------------|
| Output jack           | Terminal block connector |
| Dimensions            | 107×47×33mm              |
| Weight                | 207g                     |
| Operating temperature | 0 to +40°C               |